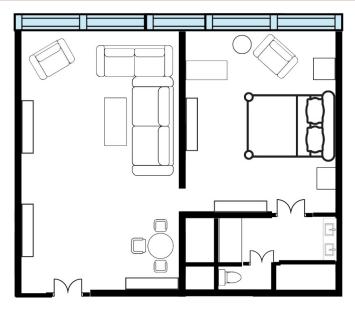

## **Amenities**

- Room Size: 740 SQ FT
- 1 King Bed & TV
- Living Room with Sofa Bed & TV
- Microwave, Mini Fridge, Nespresso® & Glassware
- Desk

- Dining Table for 3
- High Floor & Scenic Views
- Club InterContinental Access
- Closet Spaces
- Walk-in Shower