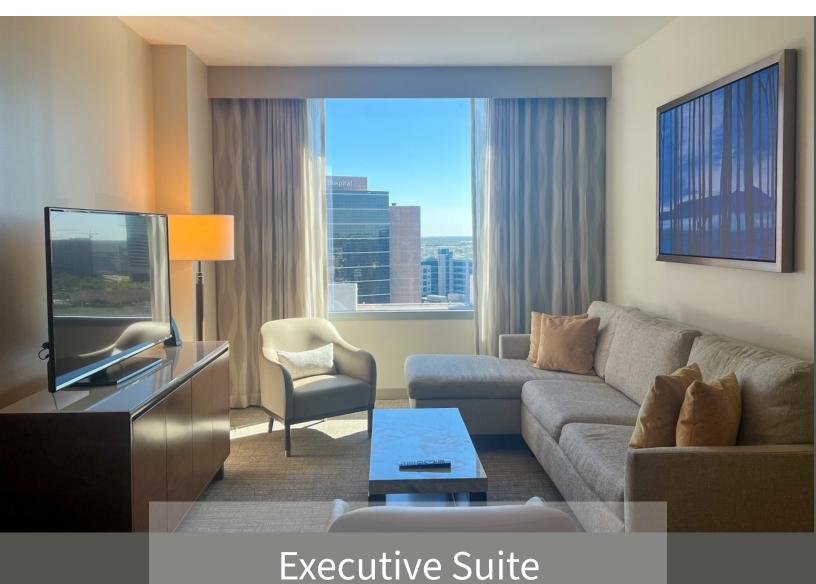

Extraordinary Suite with a View

## **Amenities**

- Room Size: 740 SQ FT
- 1 King Bed & TV
- Living Room with Sofa Bed & TV
- Microwave, Mini Fridge, Nespresso® & Glassware
- Desk

- Dining Table for 3
- High Floor & Scenic Views
- Club InterContinental Access
- Closet Spaces
- Walk-in Shower