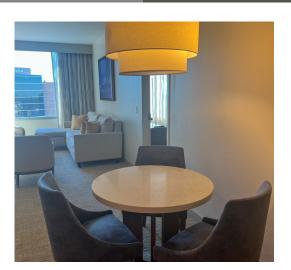

## **Amenities**

- Room Size: 740 SQ FT
- 1 King Bed & TV
- Living Room with Sofa Bed & TV
- Microwave, Mini Fridge, Nespresso® & Glassware
- Desk

- Dining Table for 3
- High Floor & Scenic Views
- Club InterContinental Access
- Closet Spaces
- Walk-in Shower