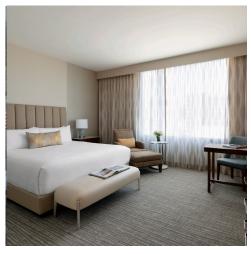

## **Amenities**

- Room Size: 740 SQ FT
- 1 King Bed & TV
- Living Room with Sofa Bed & TV
- Microwave, Mini Fridge, Nespresso® & Glassware
- Desk

- Dining Table for 3
- High Floor & Scenic Views
- Club InterContinental Access
- Closet Spaces
- Walk-in Shower