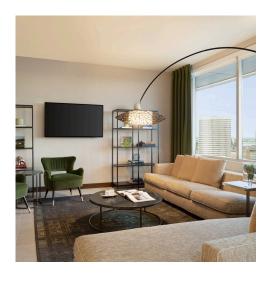

## **Amenities**

- Room Size: 740 SQ FT
- 1 King Bed & TV
- Living Room with Sofa Bed & TV
- Microwave, Mini Fridge, Nespresso® & Glassware
- Desk

- Dining Table for 3
- High Floor & Scenic Views
- Club InterContinental Access
- Closet Spaces
- Walk-in Shower